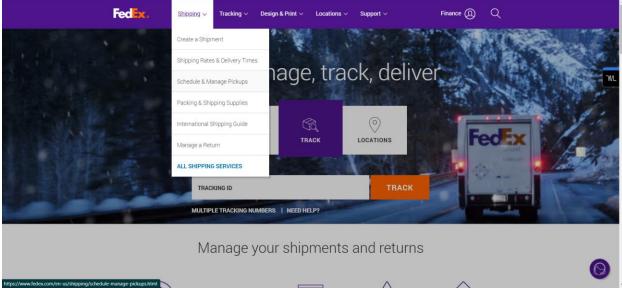

## Password: Re\$earch1

To order a pickup

1. Click on the dropdown "Shipping" and select "Schedule and Manage Pickups"

- 2. Click Schedule a Pickup in the orange box
- Be sure to fill out the appropriate boxes similar to the screen below. BLOOD AND URINE SAMPLES MUST ALWAYS BE SHIPPED EXPRESS. Make the latest pick-up no later than 5pm.

| Feeder, Shipping V Tracking V Design<br>Schedule a Package Pickup V Schedule an LTL Freght Pickup                       |               |                                                                                                                                                                                                                                                                                                                                                                                                                                            | 8                       |
|-------------------------------------------------------------------------------------------------------------------------|---------------|--------------------------------------------------------------------------------------------------------------------------------------------------------------------------------------------------------------------------------------------------------------------------------------------------------------------------------------------------------------------------------------------------------------------------------------------|-------------------------|
| Enter pickup information         (2) View pickup confirmation         " Denotes required field.         Account Details | ⊘ Help ⊡ Hide | 2. Package information                                                                                                                                                                                                                                                                                                                                                                                                                     | <u>Clear all fields</u> |
| Account no.     My Account-280     V                                                                                    | © Help        | Schedule a FedSx Express Pickup Vo. can chedule FedSx Express pickup for ether he same day of the Vo. can chedule FedSx Express pickup for ether he same day of the Vo. can chedule FedSx Express pickup      Aret:     FedSx Express pickup      Package information for FedEx Express pickup      Total weight     Schedule a FedEx Express Pickup      Content of the fedEx Express Pickup      Schedule a FedEx Express Freight Pickup | Hend                    |
|                                                                                                                         |               | Pickup Notifications (optional) © Receive pickup request confirmation e-mail. 3. Complete Pickup                                                                                                                                                                                                                                                                                                                                           | Help 🗉 Edit             |
|                                                                                                                         |               | Sct                                                                                                                                                                                                                                                                                                                                                                                                                                        | edule pickup            |